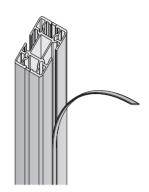

#### Straight post 40x40.

| Anodised silk | 151.100.515 | 1 |
|---------------|-------------|---|
|               |             |   |

Cut to size.

To release the channel, just pull off the protective aluminium strip