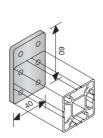

#### End strip to wall, ceiling or work surface support

|               | , 0 |             |   |
|---------------|-----|-------------|---|
|               |     |             |   |
| Anodised silk |     | 164.100.510 | 1 |
|               |     |             |   |

It may be used to join the structure to the wall or ceiling as well as joining it to horizontal elements (Work surfaces, tables...).