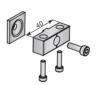

#### Bracket ioint

| Di donto e jonite |             |             |   |
|-------------------|-------------|-------------|---|
|                   | 40mm.       | 110mm.      |   |
| Anodised silk     | 519.904.512 |             | 1 |
| Anodised silk     |             | 519.911.512 | 1 |

The 40mm joint is supplied in boxes of 20 units, for 5 shelves. The 110mm joint comes in boxes of 10 units, for 5 shelves. Each reference includes a nut.

40mm joint to hold shelves at the corner.

shelves at the centre.