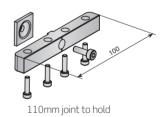

#### Bracket ioint

| Di donto e jonite |             |             |   |
|-------------------|-------------|-------------|---|
|                   | 40mm.       | 110mm.      |   |
| Anodised silk     | 519.904.512 |             | 1 |
| Anodised silk     |             | 519.911.512 | 1 |

The 40mm joint is supplied in boxes of 20 units, for 5 shelves. The 110mm joint comes in boxes of 10 units, for 5 shelves. Each reference includes a nut.

40mm joint to hold shelves at the corner.

shelves at the centre.