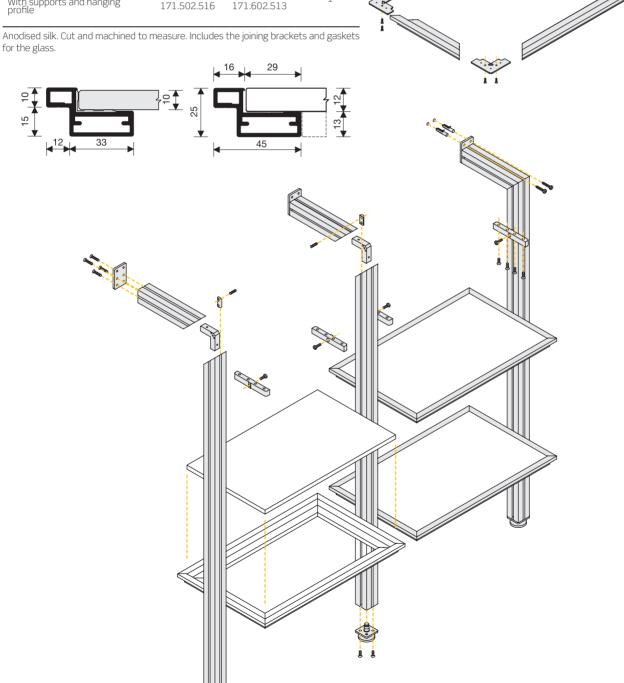

# 1 MULTI-PURPOSE STRUCTURE **STRUKT** 40x40

#### Straight post 40x40.

| Anodised silk | 151.100.515 | 1 |
|---------------|-------------|---|
|               |             |   |

Cut to size.

To release the channel, just pull off the protective aluminium strip

## Post or cross-piece 40x40, one 45° cut.

| Anodised silk | 151.145.514 | 1 |
|---------------|-------------|---|
|               |             |   |

Cut to size.

## Post or cross-piece 40x40, two 45° cuts.

| Anodised silk | 151.245.511 | 1 |
|---------------|-------------|---|

Cut to size.

## Angle joint

| Natural | 519.500.100 | 1 |
|---------|-------------|---|
|         |             |   |

#### Bracket ioint

| Di donto e jonite |             |             |   |
|-------------------|-------------|-------------|---|
|                   | 40mm.       | 110mm.      |   |
| Anodised silk     | 519.904.512 |             | 1 |
| Anodised silk     |             | 519.911.512 | 1 |

The 40mm joint is supplied in boxes of 20 units, for 5 shelves. The 110mm joint comes in boxes of 10 units, for 5 shelves. Each reference includes a nut.

40mm joint to hold shelves at the corner.

shelves at the centre.

### Adjustable leg.

| Anodised silk | 164.000.513 | 1 |
|---------------|-------------|---|

#### End strip to wall, ceiling or work surface support

|               | , 0 |             |   |
|---------------|-----|-------------|---|
|               |     |             |   |
| Anodised silk |     | 164.100.510 | 1 |
|               |     |             |   |

It may be used to join the structure to the wall or ceiling as well as joining it to horizontal elements (Work surfaces, tables...).

# Shelf for glass or panel 10mm.

| Type of assembly                  | Corner      | Centre      |   |
|-----------------------------------|-------------|-------------|---|
| Normal                            | 171.501.514 | 171.601.511 |   |
| With supports and hanging profile | 171.502.516 | 171.602.513 | 1 |