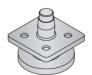

### Adjustable leg.

| Anodised silk | 164.000.513 | 1 |
|---------------|-------------|---|