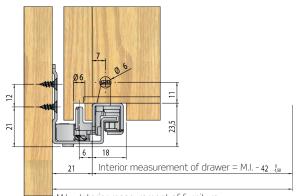

#### Clip-on brackets

| Set         | Ø   |
|-------------|-----|
| 731.250.100 | 100 |

-INDA-matic

| Drilling pattern                                                                                                                              |                                                                                         |
|-----------------------------------------------------------------------------------------------------------------------------------------------|-----------------------------------------------------------------------------------------|
| 7                                                                                                                                             | 8 Drawer length                                                                         |
|                                                                                                                                               | 350                                                                                     |
|                                                                                                                                               |                                                                                         |
| <sup>18</sup><br>Interior measurement of drawer = M.I <sub>42</sub> <sup>10</sup> <sub>-1.5</sub><br>M.I. = Interior measurement of furniture | 450                                                                                     |
| ►                                                                                                                                             |                                                                                         |
| $\overset{L}{\longleftarrow}\overset{45}{\longleftarrow}$                                                                                     | 32 32 32 32 32 32 128 37                                                                |
|                                                                                                                                               | 352<br>288<br>224<br>192<br>192<br>192<br>192<br>192<br>192<br>192<br>192<br>192<br>192 |
| NOTE<br>Maximum drawer thickness 18mm                                                                                                         | n                                                                                       |