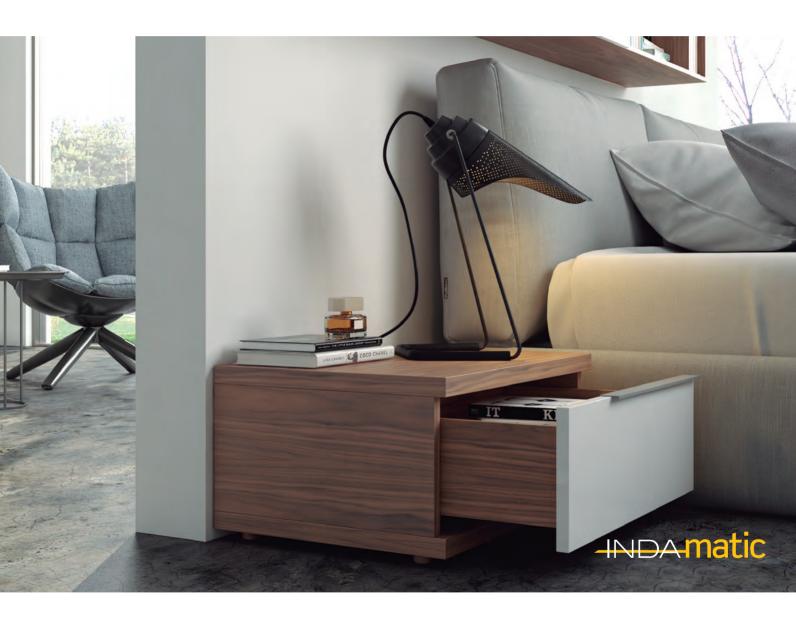

# **MARC** Concealed runners for wooden drawers

Full program of concealed precision runners from INDAUX for wooden drawer wooden. With multiple options: INDAmatic gradual soft closing system and also IMPULSE reverse opening system incorporated into the runner.