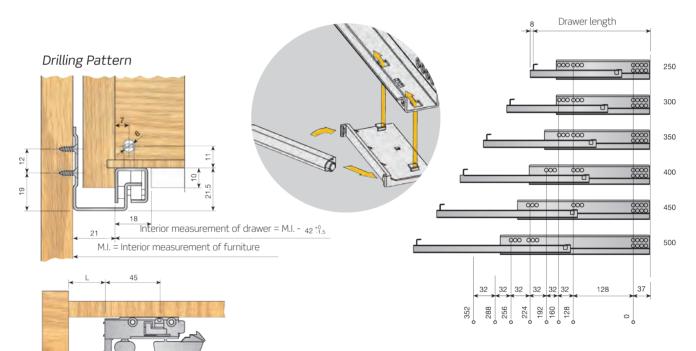

#### Clip-on brackets

| Set         | Ø   |
|-------------|-----|
| 731.250.100 | 100 |

-INDA-matic

| Drilling pattern                                                                                                                              |                                                                                         |
|-----------------------------------------------------------------------------------------------------------------------------------------------|-----------------------------------------------------------------------------------------|
| 7                                                                                                                                             | 8 Drawer length                                                                         |
|                                                                                                                                               | 350                                                                                     |
|                                                                                                                                               |                                                                                         |
| <sup>18</sup><br>Interior measurement of drawer = M.I <sub>42</sub> <sup>10</sup> <sub>-1.5</sub><br>M.I. = Interior measurement of furniture | 450                                                                                     |
| ►                                                                                                                                             |                                                                                         |
| $\overset{L}{\longleftarrow}\overset{45}{\longleftarrow}$                                                                                     | 32 32 32 32 32 32 128 37                                                                |
|                                                                                                                                               | 352<br>288<br>224<br>192<br>192<br>192<br>192<br>192<br>192<br>192<br>192<br>192<br>192 |
| NOTE<br>Maximum drawer thickness 18mm                                                                                                         | n                                                                                       |