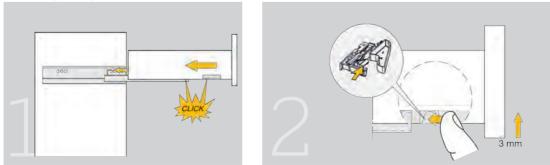

## Assembly & Adjustment

## Assembly & Adjustment

Self-Closing + IMPULSE reverse opening premounted. Clip mounting

#### Assembly & Adjustment