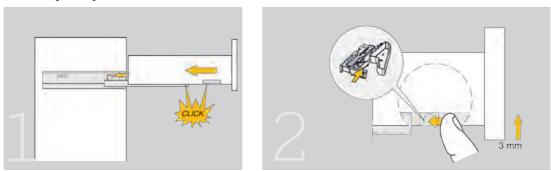

## Assembly & Adjustment

## Assembly & Adjustment

Self-Closing + IMPULSE reverse opening premounted. Clip mounting

#### Assembly & Adjustment