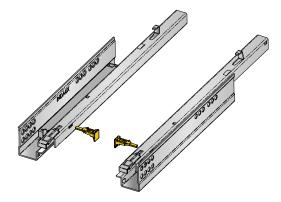

# Gradual Soft-Closing. Clip mounting

#### Single extension, clip-mounting. INDAmatic.

| Drawer length | Reference   | Extension loss | L  |    |
|---------------|-------------|----------------|----|----|
| 300           | 769.530.031 | 62             | 0  |    |
| 350           | 769.535.034 | 62             | 25 |    |
| 400           | 769.540.030 | 82             | 40 | 24 |
| 450           | 769.545.033 | 82             | 65 |    |
| 500           | 769.550.036 | 104            | 80 |    |

#### Clip-on brackets

| Set         | Ø   |
|-------------|-----|
| 731.250.100 | 100 |

-INDA-matic

| Drilling pattern                                                                                                                              |                                                                                         |
|-----------------------------------------------------------------------------------------------------------------------------------------------|-----------------------------------------------------------------------------------------|
| 7                                                                                                                                             | 8 Drawer length                                                                         |
|                                                                                                                                               | 350                                                                                     |
|                                                                                                                                               |                                                                                         |
| <sup>18</sup><br>Interior measurement of drawer = M.I <sub>42</sub> <sup>10</sup> <sub>-1.5</sub><br>M.I. = Interior measurement of furniture | 450                                                                                     |
| ►                                                                                                                                             |                                                                                         |
| $\overset{L}{\longleftarrow}\overset{45}{\longleftarrow}$                                                                                     | 32 32 32 32 32 32 128 37                                                                |
|                                                                                                                                               | 352<br>288<br>224<br>192<br>192<br>192<br>192<br>192<br>192<br>192<br>192<br>192<br>192 |
| NOTE<br>Maximum drawer thickness 18mm                                                                                                         | n                                                                                       |