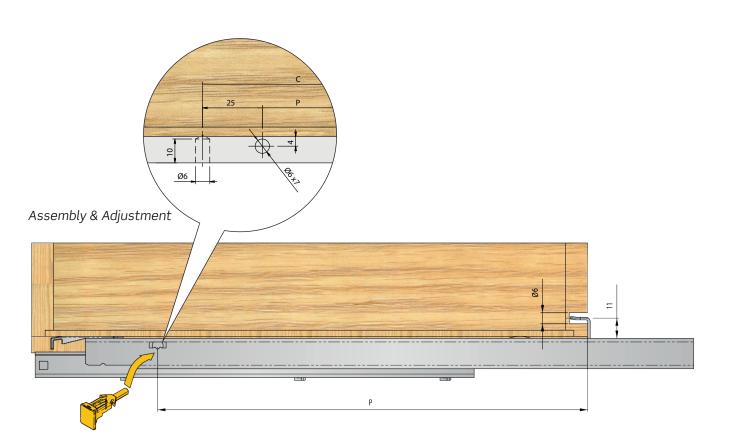

## Assembly & Adjustment

## Assembly & Adjustment

Self-Closing + IMPULSE reverse opening premounted. Clip mounting

#### Assembly & Adjustment