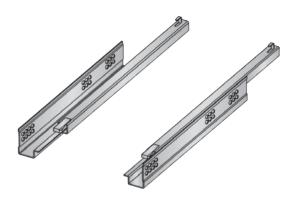

# Gradual Soft-Closing. Pin mounting

Plastic roller-bearing. Pin or clip-mounting. 3mm height adjustment. Lengths from 250 to 500mm.

# Gradual Soft-Closing. Clip mounting