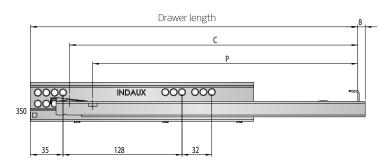

#### Single extension, gradual soft-closing. Pin mounting.

| Drawer length | Reference   | Extension loss | С   | P  |
|---------------|-------------|----------------|-----|----|
| 300           | 769.730.032 | 62             | 260 |    |
| 350           | 769.735.035 | 62             | 310 |    |
| 400           | 769.740.031 | 82             | 330 | 24 |
| 450           | 769.745.034 | 82             | 355 |    |
| 500           | 769.750.030 | 104            | 395 |    |

# Gradual Soft-Closing. Pin mounting

| Single extension with pin and INDAmatic. |             |                |     |     |    |
|------------------------------------------|-------------|----------------|-----|-----|----|
| Drawer length                            | Reference   | Extension loss | Р   | С   |    |
| 350                                      | 769.235.036 | 72,5           | 260 | 285 | 24 |