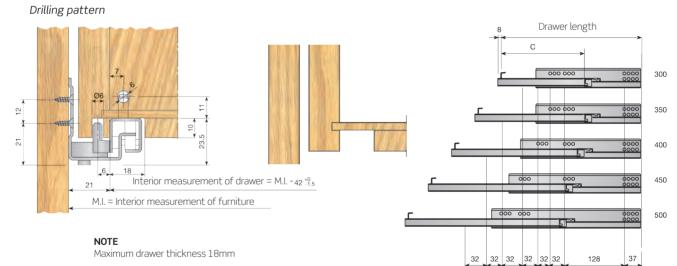

#### Clip-on brackets

| Set         | Ø   |
|-------------|-----|
| 731.250.100 | 100 |

-INDA-matic

| Drilling pattern                                                                                                                              |                                                                                         |
|-----------------------------------------------------------------------------------------------------------------------------------------------|-----------------------------------------------------------------------------------------|
| 7                                                                                                                                             | 8 Drawer length                                                                         |
|                                                                                                                                               | 350                                                                                     |
|                                                                                                                                               |                                                                                         |
| <sup>18</sup><br>Interior measurement of drawer = M.I <sub>42</sub> <sup>10</sup> <sub>-1.5</sub><br>M.I. = Interior measurement of furniture | 450                                                                                     |
| ►                                                                                                                                             |                                                                                         |
| $\overset{L}{\longleftarrow}\overset{45}{\longleftarrow}$                                                                                     | 32 32 32 32 32 32 128 37                                                                |
|                                                                                                                                               | 352<br>288<br>224<br>192<br>192<br>192<br>192<br>192<br>192<br>192<br>192<br>192<br>192 |
| NOTE<br>Maximum drawer thickness 18mm                                                                                                         | n                                                                                       |