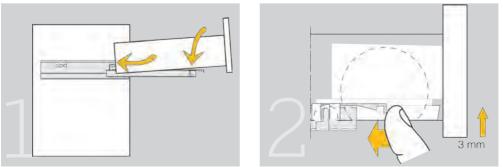

## Assembly & Adjustment

## Assembly & Adjustment

Self-Closing + IMPULSE reverse opening premounted. Clip mounting

#### Assembly & Adjustment