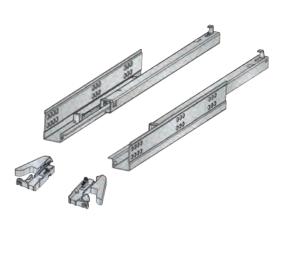

# 1

MARC RUNNERS: SINGLE EXTENSION

# Gradual Soft-Closing. Pin mounting

Plastic roller-bearing. Pin or clip-mounting. 3mm height adjustment. Lengths from 250 to 500mm.

#### Single extension, gradual soft-closing. Pin mounting.

| Drawer length | Reference   | Extension loss | С   | P  |
|---------------|-------------|----------------|-----|----|
| 300           | 769.730.032 | 62             | 260 |    |
| 350           | 769.735.035 | 62             | 310 |    |
| 400           | 769.740.031 | 82             | 330 | 24 |
| 450           | 769.745.034 | 82             | 355 |    |
| 500           | 769.750.030 | 104            | 395 |    |