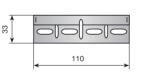

### 2 INTERLOCKING HANGER

This hanger is very handy for bathroom accessories and other elements where hanging is necessary, and is 100% concealed.

Hanging support.

Zinc-plated 621.700.030 2.000