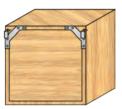

## 1 ADJUSTABLE HANGER

#### Adjustable hanger.

| Zinc-plated | 655.500.031 | 500 |
|-------------|-------------|-----|

#### Adjustable cabinet hanger.

|             | Left        | Right       |     |
|-------------|-------------|-------------|-----|
| Zinc-plated | 655.700.032 | 655.600.035 | 500 |