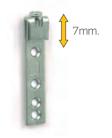

#### Adjustable cabinet hanger.

|             | Left        | Right       |     |
|-------------|-------------|-------------|-----|
| Zinc-plated | 655.700.032 | 655.600.035 | 500 |