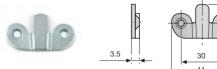

### 2 INTERLOCKING HANGER

This hanger is very handy for bathroom accessories and other elements where hanging is necessary, and is 100% concealed.

Hanging support.

Zinc-plated 621.700.030 2.000