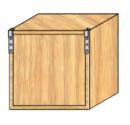

#### Cabinet hanger support.

| Zinc-plated | 620.600.035 | 500 |
|-------------|-------------|-----|