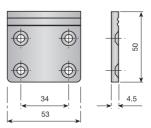

### 2 INTERLOCKING HANGER

This hanger is very handy for bathroom accessories and other elements where hanging is necessary, and is 100% concealed.

Hanging support.

Zinc-plated 621.700.030 2.000