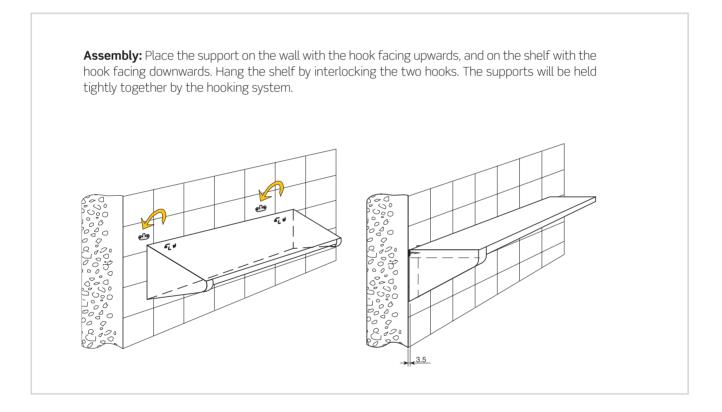

### 2 INTERLOCKING HANGER

This hanger is very handy for bathroom accessories and other elements where hanging is necessary, and is 100% concealed.

Hanging support.

Zinc-plated 621.700.030 2.000