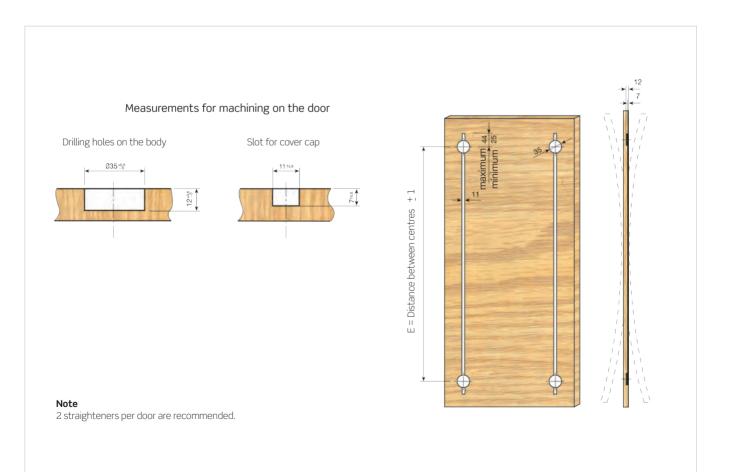

In boxes of 50 sets.

|--|

| E = Distance between centres | Nickel-plated |    |
|------------------------------|---------------|----|
| 960mm = (32 x 30)            | 716.009.066   |    |
| 1.152mm = (32 x 36)          | 716.011.063   |    |
| 1.344mm = (32 x 42)          | 716.013.060   |    |
| 1.536mm = (32 x 48)          | 716.015.064   |    |
| 1.728mm = (32 x 54)          | 716.017.061   | 25 |
| 1.920mm = (32 x 60)          | 716.019.065   |    |
| 2.112mm = (32 x 66)          | 716.021.062   |    |
| 2.304mm = (32 x 72)          | 716.023.066   |    |
| 2.496mm = (32 x 78)          | 716.024.061   |    |
|                              |               |    |

Each set has 1 upper body, 1 lower body, 38 screws, 2 nuts, 1 threaded stud bolt and 1 cover cap profile. Special sizes to order.

| Dist. Between centres | A  |
|-----------------------|----|
| 1.600mm               | 19 |
| 1.824mm               | 56 |
| 1.920mm               | 29 |
| 2.304mm               | 71 |