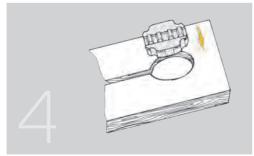

|             | Ø  |
| Nickel-plated     | 754.000.063 | 50 |

In boxes of 50 sets.

|--|

| E = Distance between centres | Nickel-plated |    |
|------------------------------|---------------|----|
| 960mm = (32 x 30)            | 716.009.066   |    |
| 1.152mm = (32 x 36)          | 716.011.063   |    |
| 1.344mm = (32 x 42)          | 716.013.060   |    |
| 1.536mm = (32 x 48)          | 716.015.064   |    |
| 1.728mm = (32 x 54)          | 716.017.061   | 25 |
| 1.920mm = (32 x 60)          | 716.019.065   |    |
| 2.112mm = (32 x 66)          | 716.021.062   |    |
| 2.304mm = (32 x 72)          | 716.023.066   |    |
| 2.496mm = (32 x 78)          | 716.024.061   |    |
|                              |               |    |

Special sizes to order.





Assembly



















## 2 STRAIGHTENERS 3

It is recommended for use with door thickness of 16mm and above, and for heights up to 2,600mm.

#### Straightener set 3.

| E= Dist. Between centres | Threaded stud bolt | Cover cap | Set ref.    |    |
|--------------------------|--------------------|-----------|-------------|----|
| 1.600mm (32x50)          | 1.648mm            | 1.538mm   | 754.516.103 |    |
| 1.824mm (32x57)          | 1.872mm            | 1.762mm   | 754.518.100 | 50 |
| 1.920mm (32x60)          | 1.968mm            | 1.858mm   | 754.519.102 |    |
| 2.304mm (32x72)          | 2.352mm            | 2.242mm   | 754.523.103 |    |

Each set has 1 upper body, 1 lower body, 38 screws, 2 nuts, 1 threaded stud bolt and 1 cover cap profile. Special sizes to order.

| Dist. Between centres |