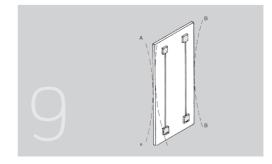

Each set has 1 upper body, 1 lower body, 38 screws, 2 nuts, 1 threaded stud bolt and 1 cover cap profile. Special sizes to order.

| Dist. Between centres | A  |
|-----------------------|----|
| 1.600mm               | 19 |
| 1.824mm               | 56 |
| 1.920mm               | 29 |
| 2.304mm               | 71 |