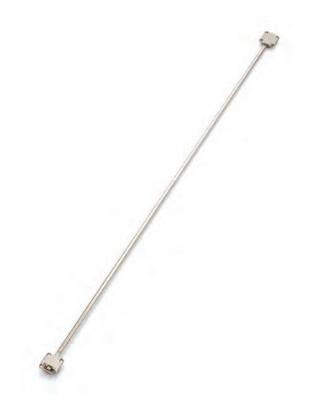

# 1 STRAIGHTENERS 1

It is recommended for use with door thickness of 16 mm and above, and for heights up to 2,600 mm.

| Straightener set. |             |    |
|-------------------|-------------|----|
|                   |             | Ø  |
| Nickel-plated     | 754.000.063 | 50 |

In boxes of 50 sets.

|--|

| E = Distance between centres | Nickel-plated |    |
|------------------------------|---------------|----|
| 960mm = (32 x 30)            | 716.009.066   |    |
| 1.152mm = (32 x 36)          | 716.011.063   |    |
| 1.344mm = (32 x 42)          | 716.013.060   |    |
| 1.536mm = (32 x 48)          | 716.015.064   |    |
| 1.728mm = (32 x 54)          | 716.017.061   | 25 |
| 1.920mm = (32 x 60)          | 716.019.065   |    |
| 2.112mm = (32 x 66)          | 716.021.062   |    |
| 2.304mm = (32 x 72)          | 716.023.066   |    |
| 2.496mm = (32 x 78)          | 716.024.061   |    |
|                              |               |    |