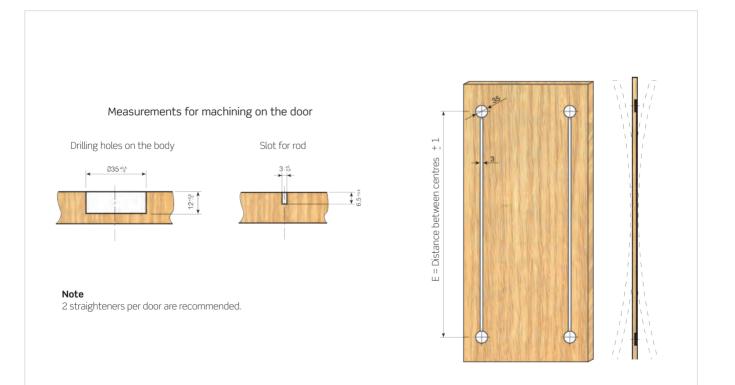

In boxes of 50 sets.

|--|

| E = Distance between centres | Nickel-plated |    |
|------------------------------|---------------|----|
| 960mm = (32 x 30)            | 716.009.066   |    |
| 1.152mm = (32 x 36)          | 716.011.063   |    |
| 1.344mm = (32 x 42)          | 716.013.060   |    |
| 1.536mm = (32 x 48)          | 716.015.064   |    |
| 1.728mm = (32 x 54)          | 716.017.061   | 25 |
| 1.920mm = (32 x 60)          | 716.019.065   |    |
| 2.112mm = (32 x 66)          | 716.021.062   |    |
| 2.304mm = (32 x 72)          | 716.023.066   |    |
| 2.496mm = (32 x 78)          | 716.024.061   |    |
|                              |               |    |

Special sizes to order.

Assembly