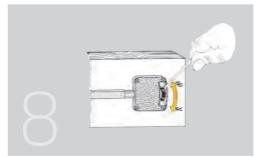

Each set has 1 upper body, 1 lower body, 38 screws, 2 nuts, 1 threaded stud bolt and 1 cover cap profile. Special sizes to order.

| Dist. Between centres | A  |
|-----------------------|----|
| 1.600mm               | 19 |
| 1.824mm               | 56 |
| 1.920mm               | 29 |
| 2.304mm               | 71 |