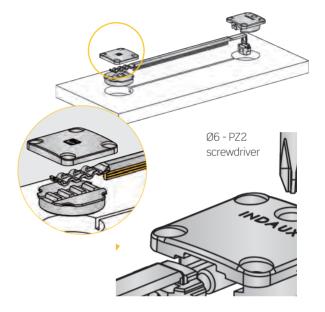

# STRAIGHTENERS

This fitting helps to correct any possible door warping, and to prevent it from re-appearing.

| 1 | STRAIGHTENER 1 | 543 |
|---|----------------|-----|
| 2 | STRAIGHTENER 3 | 545 |
| 3 | STRAIGHTENER 4 | 546 |

# 1 STRAIGHTENERS 1

It is recommended for use with door thickness of 16 mm and above, and for heights up to 2,600 mm.

| Straightener set. |             |    |
|-------------------|-------------|----|
|                   |             | Ø  |
| Nickel-plated     | 754.000.063 | 50 |