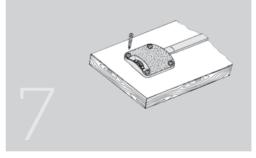

Each set has 1 upper body, 1 lower body, 38 screws, 2 nuts, 1 threaded stud bolt and 1 cover cap profile. Special sizes to order.

| Dist. Between centres | A  |
|-----------------------|----|
| 1.600mm               | 19 |
| 1.824mm               | 56 |
| 1.920mm               | 29 |
| 2.304mm               | 71 |