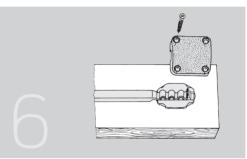

|             | Ø  |
| Nickel-plated     | 754.000.063 | 50 |

In boxes of 50 sets.

|--|

| E = Distance between centres | Nickel-plated |    |
|------------------------------|---------------|----|
| 960mm = (32 x 30)            | 716.009.066   |    |
| 1.152mm = (32 x 36)          | 716.011.063   |    |
| 1.344mm = (32 x 42)          | 716.013.060   |    |
| 1.536mm = (32 x 48)          | 716.015.064   |    |
| 1.728mm = (32 x 54)          | 716.017.061   | 25 |
| 1.920mm = (32 x 60)          | 716.019.065   |    |
| 2.112mm = (32 x 66)          | 716.021.062   |    |
| 2.304mm = (32 x 72)          | 716.023.066   |    |
| 2.496mm = (32 x 78)          | 716.024.061   |    |
|                              |               |    |

Special sizes to order.





Assembly



















## 2 STRAIGHTENERS 3

It is recommended for use with door thickness of 16mm and above, and for heights up to 2,600mm.

#### Straightener set 3.

| E= Dist. Between centres | Threaded stud bolt | Cover cap | Set ref.    |    |
|--------------------------|--------------------|-----------|-------------|----|
| 1.600mm (32x50)          | 1.648mm            | 1.538mm   | 754.516.103 |    |
| 1.824mm (32x57)          | 1.872mm            | 1.762mm   | 754.518.100 | 50 |
| 1.920mm (32x60)          | 1.968mm            | 1.858mm   | 754.519.102 |    |
| 2.304mm (32x72)          | 2.352mm            | 2.242mm   | 754.523.103 |    |

Each set has 1 upper body, 1 lower body, 38 screws, 2 nuts, 1 threaded stud bolt and 1 cover cap profile. Special sizes to order.

| Dist. Between centres | A