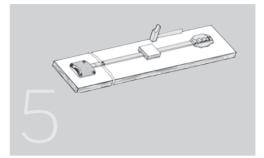

|             | Ø  |
| Nickel-plated     | 754.000.063 | 50 |

In boxes of 50 sets.

|--|

| E = Distance between centres | Nickel-plated |    |
|------------------------------|---------------|----|
| 960mm = (32 x 30)            | 716.009.066   |    |
| 1.152mm = (32 x 36)          | 716.011.063   |    |
| 1.344mm = (32 x 42)          | 716.013.060   |    |
| 1.536mm = (32 x 48)          | 716.015.064   |    |
| 1.728mm = (32 x 54)          | 716.017.061   | 25 |
| 1.920mm = (32 x 60)          | 716.019.065   |    |
| 2.112mm = (32 x 66)          | 716.021.062   |    |
| 2.304mm = (32 x 72)          | 716.023.066   |    |
| 2.496mm = (32 x 78)          | 716.024.061   |    |
|                              |               |    |

Special sizes to order.





Assembly



















## 2 STRAIGHTENERS 3

It is recommended for use with door thickness of 16mm and above, and for heights up to 2,600mm.

#### Straightener set 3.

| E= Dist. Between centres | Threaded stud bolt | Cover cap | Set ref.    |    |
|--------------------------|--------------------|-----------|-------------|----|
| 1.600mm (32x50)          | 1.648mm            | 1.538mm   | 754.516.103 |    |
| 1.824mm (32x57)          | 1.872mm            | 1.762mm   | 754.518.100 | 50 |
| 1.920mm (32x60)          | 1.968mm            | 1.858mm   | 754.519.102 |    |
| 2.304mm (32x72)          | 2.352mm            | 2.242mm   | 754.523.103 |    |

Each set has 1 upper body, 1 lower body, 38 screws, 2 nuts, 1 threaded stud bolt and 1 cover cap profile. Special sizes to order.

| Dist. Between centres | A