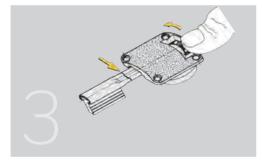

|             | Ø  |
| Nickel-plated     | 754.000.063 | 50 |

In boxes of 50 sets.

|--|

| E = Distance between centres | Nickel-plated |    |
|------------------------------|---------------|----|
| 960mm = (32 x 30)            | 716.009.066   |    |
| 1.152mm = (32 x 36)          | 716.011.063   |    |
| 1.344mm = (32 x 42)          | 716.013.060   |    |
| 1.536mm = (32 x 48)          | 716.015.064   |    |
| 1.728mm = (32 x 54)          | 716.017.061   | 25 |
| 1.920mm = (32 x 60)          | 716.019.065   |    |
| 2.112mm = (32 x 66)          | 716.021.062   |    |
| 2.304mm = (32 x 72)          | 716.023.066   |    |
| 2.496mm = (32 x 78)          | 716.024.061   |    |
|                              |               |    |

Special sizes to order.





Assembly



















## 2 STRAIGHTENERS 3

It is recommended for use with door thickness of 16mm and above, and for heights up to 2,600mm.

#### Straightener set 3.

| E= Dist. Between centres | Threaded stud bolt | Cover cap | Set ref.    |    |
|--------------------------|--------------------|-----------|-------------|----|
| 1.600mm (32x50)          | 1.648mm            | 1.538mm   | 754.516.103 |    |
| 1.824mm (32x57)          | 1.872mm            | 1.762mm   | 754.518.100 | 50 |
| 1.920mm (32x60)          | 1.968mm            | 1.858mm   | 754.519.102 |    |
| 2.304mm (32x72)          | 2.352mm            | 2.242mm   | 754.523.103 |    |

Each set has 1 upper body, 1 lower body, 38 screws, 2 nuts, 1 threaded stud bolt and 1 cover cap profile. Special sizes to order.

| Dist. Between centres