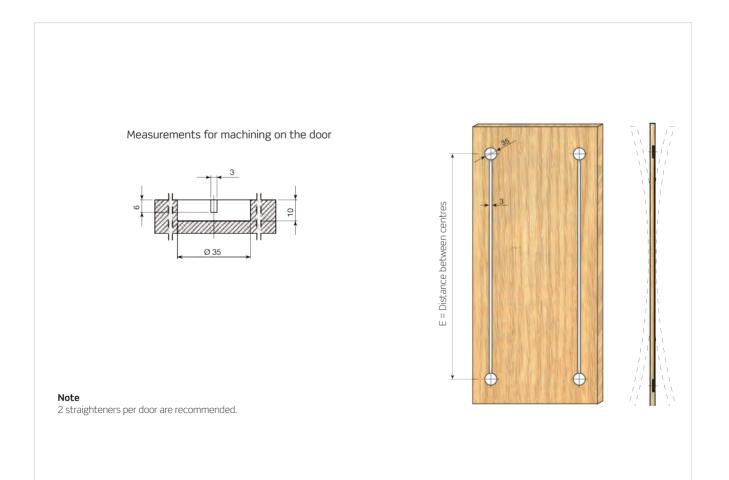

In boxes of 50 sets.

|--|

| E = Distance between centres | Nickel-plated |    |
|------------------------------|---------------|----|
| 960mm = (32 x 30)            | 716.009.066   |    |
| 1.152mm = (32 x 36)          | 716.011.063   |    |
| 1.344mm = (32 x 42)          | 716.013.060   |    |
| 1.536mm = (32 x 48)          | 716.015.064   |    |
| 1.728mm = (32 x 54)          | 716.017.061   | 25 |
| 1.920mm = (32 x 60)          | 716.019.065   |    |
| 2.112mm = (32 x 66)          | 716.021.062   |    |
| 2.304mm = (32 x 72)          | 716.023.066   |    |
| 2.496mm = (32 x 78)          | 716.024.061   |    |
|                              |               |    |

Special sizes to order.

Assembly